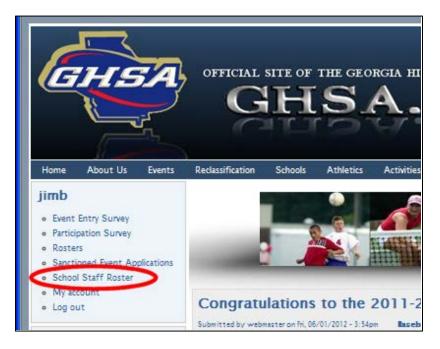

# **Instructions – Initial Verification Phase**

Access to school directory information is restricted – users must login to the GHSA website in order to access the directory forms. Principals or headmasters at each school should have access to the directory forms used for approving rosters and roster updates. After logging into the GHSA website (use the Login link at the top right corner of the home page) you should see the following item on the left side menu – School Staff Roster: